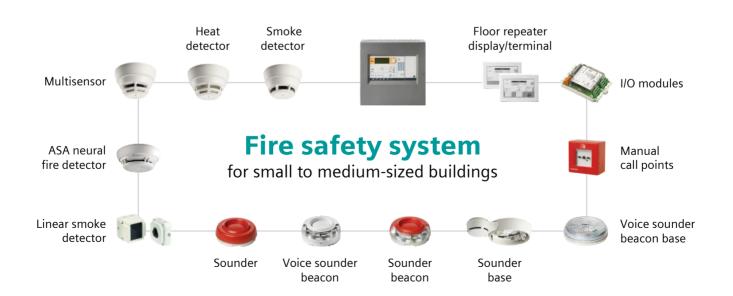

## **Cerberus FIT**

SMART CAN BE SIMPLE

Fire protection system for small to medium-sized buildings Up to 252 devices | 1 and 2 loop systems | Pre-configured FIT devices

**SIEMENS** 

# Maximize your business potential with Cerberus FIT

Looking for an easy and competitive way to do business in the mid-market? Cerberus FIT, Siemens' latest fire protection system for small to medium-sized buildings is designed to fit your needs and those of your customers. Based on a technology that is easy to use, Cerberus FIT requires neither extensive training nor efforts explaining how it works.